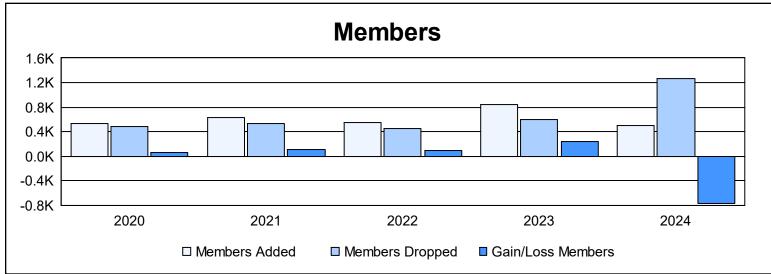

District 300B 6 As of June 2024 Cumulative

| Year      | New<br>Clubs | Dropped<br>Clubs | Gain/<br>Loss<br>Clubs | New<br>Members | Charter<br>Members | Reinstate<br>Members | Transfer<br>Members | Total<br>Member<br>Added | Total<br>Members<br>Dropped | Gain/<br>Loss<br>Members |
|-----------|--------------|------------------|------------------------|----------------|--------------------|----------------------|---------------------|--------------------------|-----------------------------|--------------------------|
| 2019-2020 | 1            | 0                | 1                      | 433            | 47                 | 45                   | 15                  | 540                      | 478                         | 62                       |
| 2020-2021 | 0            | 0                | 0                      | 573            | 5                  | 41                   | 11                  | 630                      | 527                         | 103                      |
| 2021-2022 | 1            | 0                | 1                      | 450            | 41                 | 32                   | 20                  | 543                      | 447                         | 96                       |
| 2022-2023 | 1            | 0                | 1                      | 727            | 51                 | 43                   | 16                  | 837                      | 598                         | 239                      |
| 2023-2024 | 1            | 0                | 1                      | 367            | 35                 | 51                   | 43                  | 496                      | 1,258                       | -762                     |
| Average   | 1            | 0                | 1                      | 510            | 36                 | 42                   | 21                  | 609                      | 662                         | -52                      |