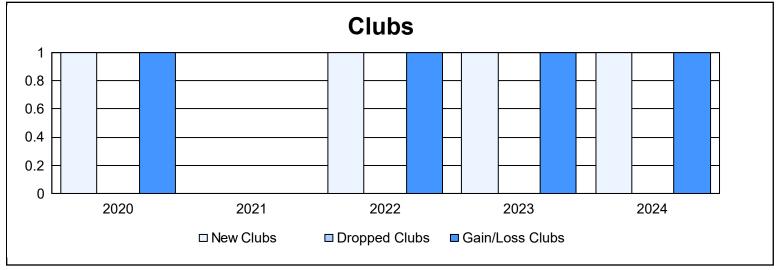

District 300B 6 As of June 2024 Cumulative

| Year      | New<br>Clubs | Dropped<br>Clubs | Gain/<br>Loss<br>Clubs | New<br>Members | Charter<br>Members | Reinstate<br>Members | Transfer<br>Members | Total<br>Member<br>Added | Total<br>Members<br>Dropped | Gain/<br>Loss<br>Members |
|-----------|--------------|------------------|------------------------|----------------|--------------------|----------------------|---------------------|--------------------------|-----------------------------|--------------------------|
| 2019-2020 | 1            | 0                | 1                      | 433            | 47                 | 45                   | 15                  | 540                      | 478                         | 62                       |
| 2020-2021 | 0            | 0                | 0                      | 573            | 5                  | 41                   | 11                  | 630                      | 527                         | 103                      |
| 2021-2022 | 1            | 0                | 1                      | 450            | 41                 | 32                   | 20                  | 543                      | 447                         | 96                       |
| 2022-2023 | 1            | 0                | 1                      | 727            | 51                 | 43                   | 16                  | 837                      | 598                         | 239                      |
| 2023-2024 | 1            | 0                | 1                      | 367            | 35                 | 51                   | 43                  | 496                      | 1,258                       | -762                     |
| Average   | 1            | 0                | 1                      | 510            | 36                 | 42                   | 21                  | 609                      | 662                         | -52                      |